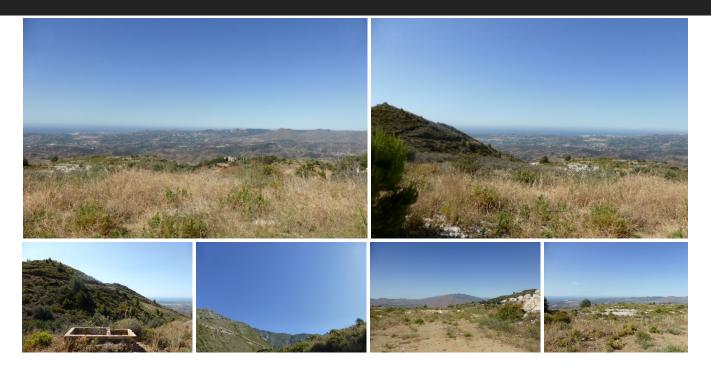

A PLAN PARTIAL HAS BEEN RELEASED BY MIJAS AYUNTAMIENTO NAMED " MOÑTANA MYSTIQUE". THE 73,000m2 SITE HAS BEEN SEGREGATED INTO 22PLOTS OF BETWEEN 2,001 m2, TO 5,300m2 WITH PERMISSION TO BUILD INDIVIDUAL LUXURY VILLAS. (20% BUILD ON TWO FLOORS PLUS BASEMENT AND POOL) THIS SITE HAS UNINTERRUPTED VIEWS TO THE AFRICAN COASTLINE. THE SITE IS SITUATED OFF THE MAIN ROAD NORTH OF MIJAS, AND BEHIND THE PLOT IS A PROTECTED PINE TREE FOREST. THERE IS A FULL TOPOGRAPHICAL REPORT OBTAINABLE, AND WATER AND AND ELECTRIC ARE ON SITE.AND IS READY TO START ON THE INFRASTRUCTURE, THE OWNER WILL ALSO CONSIDER A REDUCED INITIAL PAYMENT AND PAY THE BALANCE OFF AS THE VILLAS ARE SOLD.