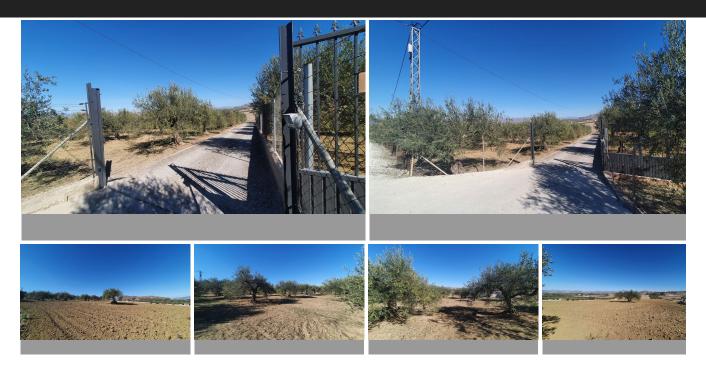

This beautiful plot of rustic land, measuring a generous 15,818m<sup>2</sup>, is a unique opportunity for those looking for a large and versatile plot of land. The practically flat topography of the land facilitates any future project you may have in mind. Located in a quiet and serene environment, this land has an electrical connection point strategically located at the main entrance gate, making it easy to access electricity for any development you wish to carry out. In addition, it has access to water, with the possibility of easy connection to the municipal water network, as long as the corresponding permit is obtained from the Town Hall. A notable feature of this land is the possibility of building a generous size tool storage or agricultural warehouse of 160m<sup>2</sup>. This option provides additional space for storage or agricultural activities, thus providing practical functionality to the land. Whether you dream of creating a rural retreat or establishing an agricultural project, this land offers the perfect canvas to bring your projects to life. It is not only a place of natural beauty, but also a space full of possibilities to turn your ideas into reality. Discover the infinite potential of this rustic land and make your dreams come true!