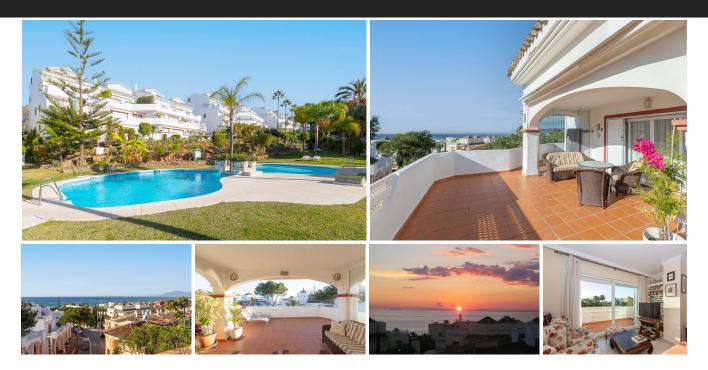

Beautiful and charming 2 bedroom corner duplex penthouse located in an exclusive urbanisation in Elviria, just a 3 minute walk to probably the best beach of Marbella east and to the Elviria Commercial Centre. The property is distributed over two floors, at entrance level we find an independent kitchen and laundry room, guest toilet, and a bright, south and southwest facing living room that leads onto the sunny terrace with impressive panoramic views towards the sea, west to Marbella and La Concha mountains. The upper floor comprises of two bedrooms, both with en-suite bathrooms, that open onto a private terrace where you can continue to enjoy the stunning views. The property has very easy access from the large garage space and store room via the elevator which goes up to the front door of the penthouse. Large community garden and pool.