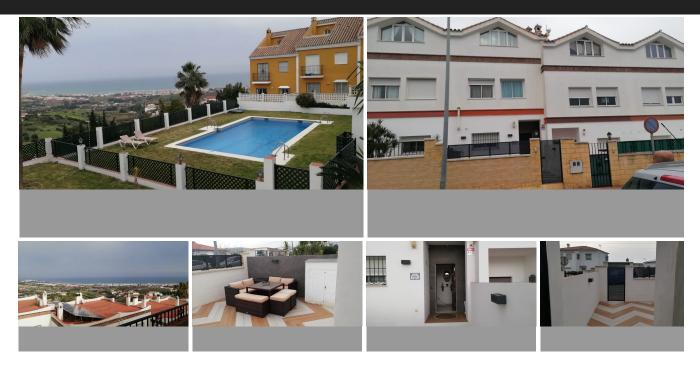

## Townhouse in Manilva

Bedrooms 4 Bathrooms 2 Built 220m2 Plot 0m2

R4250371 Townhouse Manilya 409.500€

Exceptional townhouse at the entrance of Manilva, with panoramic views of the sea and the mountains, four levels that make it a property with many possibilities for changes. The property is in perfect condition fully furnished, with an underground garage and direct access to the house. On the first level we have a complete bathroom, kitchen, living room, a large terrace that will allow you to enjoy the panoramic views of the sea and the mountains. On the second floor 3 bedrooms and a bathroom, on the third level a large bedroom with the possibility of making a bathroom and a large terrace with panoramic views of the sea and mountains. The basement floor has a large garage with space for a large storage room and space for two cars. The community has a garden and a swimming pool facing and overlooking the sea. In this group it is constituted by approximately 15 owners. The property is located 3 minutes by car to the beach, gas stations, supermarkets, shopping centers, very close to the port of La Duquesa, Sotogrande and Estepona. Ideal as a regular or vacation home due to its location and proximity to all the services that may be required.