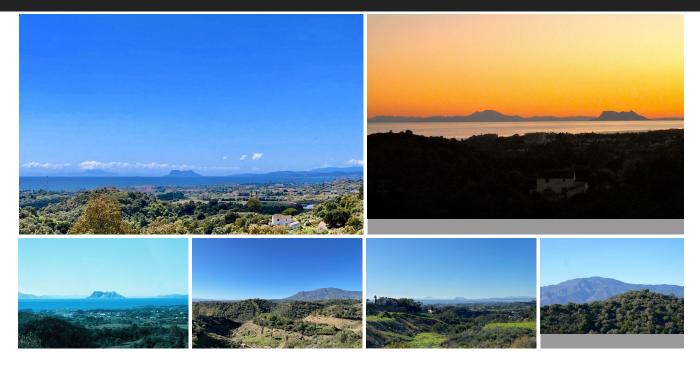

## Residential Plot in New Golden Mile

Bedrooms 0 Bathrooms 0 Built 500m2 Plot 3176m2

R4187002 Residential Plot New Golden Mile 795.000€

LARGE PLOT FOR LUXURY VILLA Plot Size: 3,176 m² Max Build: 500m² plus basement and porches Large plot with unobstructed panoramic, south-western sea view to Gibraltar and Morocco and mountains. Close to beach (2km), great restaurants, supermarkets, hospital, schools etc. La Panera on the New Golden Mile between San Pedro and Estepona is a beautiful and peaceful area, only 10 to 12 minutes from Puerto Banus. High quality urbanisation with luxury villas. All services are in place.