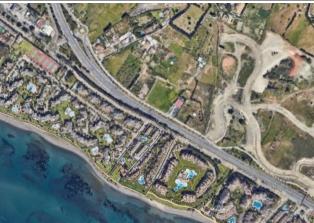

This asset offers an exceptional opportunity for those looking to invest in a prime location within the New Golden Mile area. The property encompasses a generous 9,500 square meters of land, providing ample space for various development possibilities. The section closest to the highway offers the potential to construct a 1,415 square meter commercial store, and its direct and clear visibility from the busiest road on the Costa del Sol makes it an ideal location for establishing a thriving business. Located just 3 km away from Estepona center, and 1 km from the beach, the land has easy access to the main roadway that connects Estepona, Marbella and the main cities of Malaga region and all Costa del Sol and Cadiz coastline, it is an exceptional opportunity for investors it is also surrounded by numerous ongoing developments and projects, renowed and established workshops, as well as distinguished residential communities like Kempinsky 5 star Hotel, Bahia de la Plata and Alcazaba Beach. Furthermore, the upper part of the property can be utilized for parking, ensuring convenience for potential future customers and visitors. This additional feature enhances the investment potential of the property. In summary, this urbanizable land in the New Golden Mile area presents an outstanding investment opportunity due to its strategic location, substantial size, and development potential. If you are interested in obtaining more information about this property or exploring how to capitalize on this promising opportunity, we are available to provide further details and assist you in making an informed decision