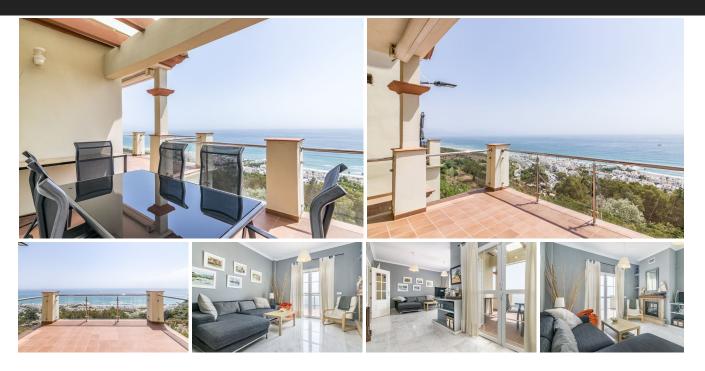

## Penthouse in Manilva

| Bedrooms | 3 | Bathrooms | 2 | Built   | 114m2 | Terrace  | 16m2 |
|----------|---|-----------|---|---------|-------|----------|------|
| R4561033 |   | Penthouse |   | Manilva |       | 425.000€ |      |

Beautiful sea views penthouse in Manilva Fantastic 3-bedroom penthouse with impressive panoramic sea views next to the Port of Sotogrande and its prestigious golf courses. Located in a complex of only 24 luxury homes within the Urbanization "La Paloma de Manilva", just 300 meters from the beach. The house is distributed on one floor and has a spacious living room with direct access to a large terrace with open sea. It has an independent kitchen, 3 large bedrooms, one of them en suite and a bathroom. Includes a garage and storage room. It has large common areas, gardens, walkways, swimming pool, easy access to the garage. Located just two hundred meters from the sea, with the incredible advantage of being able to walk to a multitude of existing services in the area, such as restaurants, beach bars, supermarkets, pharmacies, shops, etc.