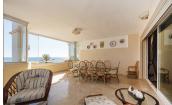

## Middle Floor Apartment in Puerto Banús

Bedrooms 2 Bathrooms 2 Built 124m2 Terrace 35m2

R4504273 Middle Floor Puerto Banús 1.575.000€

This second-floor flat is a beachfront gem located within the La Herradura building. Positioned to face south to east, it offers direct, unobstructed vistas of the beach and the sea, with Puerto Banus just a short stroll away. The interior comprises a comfortable living and dining area, a well-equipped kitchen, a generously sized master bedroom with an en-suite bathroom, and an additional guest bedroom and bathroom. A highlight of the property is its covered terrace, seamlessly connected to the living space through glass curtains. The flat also includes a garage, as well as a storage room that can double as a bedroom, complete with an adjoining bathroom and natural light source. Residents have access to a communal pool and beautifully landscaped gardens, with the added convenience of direct beach access.

Covered Terrace

I ift

Covered Terrace
Marble Flooring

Fitted Wardrobes

1017111711271111117

Storage Room