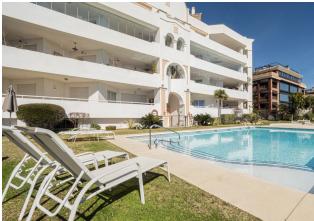

## Middle Floor Apartment in Puerto Banús

Bedrooms 2 Bathrooms 2 Built 124m2 Terrace 35m2

R4504273 Middle Floor Puerto Banús 1.575.000€

This second-floor flat is a beachfront gem located within the La Herradura building. Positioned to face south to east, it offers direct, unobstructed vistas of the beach and the sea, with Puerto Banus just a short stroll away. The interior comprises a comfortable living and dining area, a well-equipped kitchen, a generously sized master bedroom with an en-suite bathroom, and an additional guest bedroom and bathroom. A highlight of the property is its covered terrace, seamlessly connected to the living space through glass curtains. The flat also includes a garage, as well as a storage room that can double as a bedroom, complete with an adjoining bathroom and natural light source. Residents have access to a communal pool and beautifully landscaped gardens, with the added convenience of direct beach access.