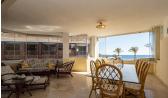

## Middle Floor Apartment in Puerto Banús

Bedrooms 2 Bathrooms 2 Built 124m2 Terrace 35m2

R4504273 Middle Floor Puerto Banús 1.575.000€

This second-floor flat is a beachfront gem located within the La Herradura building. Positioned to face south to east, it offers direct, unobstructed vistas of the beach and the sea, with Puerto Banus just a short stroll away. The interior comprises a comfortable living and dining area, a well-equipped kitchen, a generously sized master bedroom with an en-suite bathroom, and an additional guest bedroom and bathroom. A highlight of the property is its covered terrace, seamlessly connected to the living space through glass curtains. The flat also includes a garage, as well as a storage room that can double as a bedroom, complete with an adjoining bathroom and natural light source. Residents have access to a communal pool and beautifully landscaped gardens, with the added convenience of direct beach access.