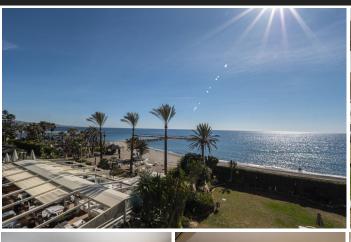

## Middle Floor Apartment in Puerto Banús

Bedrooms 2 Bathrooms 2 Built 124m2 Terrace 35m2

R4504273 Middle Floor Puerto Banús 1.575.000€

This second-floor flat is a beachfront gem located within the La Herradura building. Positioned to face south to east, it offers direct, unobstructed vistas of the beach and the sea, with Puerto Banus just a short stroll away. The interior comprises a comfortable living and dining area, a well-equipped kitchen, a generously sized master bedroom with an en-suite bathroom, and an additional guest bedroom and bathroom. A highlight of the property is its covered terrace, seamlessly connected to the living space through glass curtains. The flat also includes a garage, as well as a storage room that can double as a bedroom, complete with an adjoining bathroom and natural light source. Residents have access to a communal pool and beautifully landscaped gardens, with the added convenience of direct beach access.