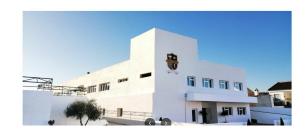

## Commercial in Archidona

Bedrooms 0 Bathrooms 0 Built 2626m2 Terrace 0m2

**R4503187** Commercial Archidona 2.800.000€

Property built with the idea of housing a private school, which can now be adapted, extended and new buildings constructed, on a plot of 12,692 m2 for rent to buy, with a net buildability of 1.5 m2t/m2s and a ground floor occupation of 60%, of which 2,626 m2 have been used, with multiple possibilities for other uses, such as geriatric residence, clinics, hospital, school with residence or vocational training centres or other types of education. As it is a large plot, it gives room for open spaces and areas with nature, trees and gardens. It is a newly constructed rectangular building, with two floors built out of the three that were planned, in which space has been left for stairs and a lift, in case the project is completed. The structure is made of steel and hollow core slabs and the interior, compartmentalised with plasterboard partitioning, is a very versatile space that can be easily transformed with a small amount of building work. The property is located in an urban environment, in the town of Archidona, 50 minutes from Malaga and 20 minutes from Antequera (important logistic distribution centre for large companies such as Mercadona, Ikea, Imz Holdings or Lumon), where the AVE train arrives, connecting with Malaga in 25 minutes and Madrid, in just 2 hours and 25 minutes, with easy access both by private vehicle and public transport, which places it in a strategic position to provide services to all these points of reference and their connectors. A great business opportunity for investors.