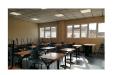

## Commercial in Archidona

Bedrooms 0 Bathrooms 0 Built 2626m2 Terrace 0m2

**R4503187** Commercial Archidona 2.800.000€

Property built with the idea of housing a private school, which can now be adapted, extended and new buildings constructed, on a plot of 12,692 m2 for rent to buy, with a net buildability of 1.5 m2t/m2s and a ground floor occupation of 60%, of which 2,626 m2 have been used, with multiple possibilities for other uses, such as geriatric residence, clinics, hospital, school with residence or vocational training centres or other types of education. As it is a large plot, it gives room for open spaces and areas with nature, trees and gardens. It is a newly constructed rectangular building, with two floors built out of the three that were planned, in which space has been left for stairs and a lift, in case the project is completed. The structure is made of steel and hollow core slabs and the interior, compartmentalised with plasterboard partitioning, is a very versatile space that can be easily transformed with a small amount of building work. The property is located in an urban environment, in the town of Archidona, 50 minutes from Malaga and 20 minutes from Antequera (important logistic distribution centre for large companies such as Mercadona, Ikea, Imz Holdings or Lumon), where the AVE train arrives, connecting with Malaga in 25 minutes and Madrid, in just 2 hours and 25 minutes, with easy access both by private vehicle and public transport, which places it in a strategic position to provide services to all these points of reference and their connectors. A great business opportunity for investors.