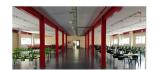

## Commercial in Archidona

Bedrooms 0 Bathrooms 0 Built 2626m2 Terrace 0m2

**R4503187** Commercial Archidona 2.800.000€

Property built with the idea of housing a private school, which can now be adapted, extended and new buildings constructed, on a plot of 12,692 m2 for rent to buy, with a net buildability of 1.5 m2t/m2s and a ground floor occupation of 60%, of which 2,626 m2 have been used, with multiple possibilities for other uses, such as geriatric residence, clinics, hospital, school with residence or vocational training centres or other types of education. As it is a large plot, it gives room for open spaces and areas with nature, trees and gardens. It is a newly constructed rectangular building, with two floors built out of the three that were planned, in which space has been left for stairs and a lift, in case the project is completed. The structure is made of steel and hollow core slabs and the interior, compartmentalised with plasterboard partitioning, is a very versatile space that can be easily transformed with a small amount of building work. The property is located in an urban environment, in the town of Archidona, 50 minutes from Malaga and 20 minutes from Antequera (important logistic distribution centre for large companies such as Mercadona, Ikea, Imz Holdings or Lumon), where the AVE train arrives, connecting with Malaga in 25 minutes and Madrid, in just 2 hours and 25 minutes, with easy access both by private vehicle and public transport, which places it in a strategic position to provide services to all these points of reference and their connectors. A great business opportunity for investors.