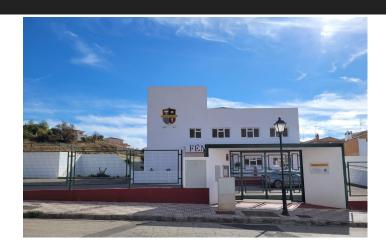

## Commercial in Archidona

Bedrooms 0 Bathrooms 0 Built 2626m2 Terrace 0m2

**R4503187** Commercial Archidona 2.800.000€

Property built with the idea of housing a private school, which can now be adapted, extended and new buildings constructed, on a plot of 12,692 m2 for rent to buy, with a net buildability of 1.5 m2t/m2s and a ground floor occupation of 60%, of which 2,626 m2 have been used, with multiple possibilities for other uses, such as geriatric residence, clinics, hospital, school with residence or vocational training centres or other types of education. As it is a large plot, it gives room for open spaces and areas with nature, trees and gardens. It is a newly constructed rectangular building, with two floors built out of the three that were planned, in which space has been left for stairs and a lift, in case the project is completed. The structure is made of steel and hollow core slabs and the interior, compartmentalised with plasterboard partitioning, is a very versatile space that can be easily transformed with a small amount of building work. The property is located in an urban environment, in the town of Archidona, 50 minutes from Malaga and 20 minutes from Antequera (important logistic distribution centre for large companies such as Mercadona, Ikea, Imz Holdings or Lumon), where the AVE train arrives, connecting with Malaga in 25 minutes and Madrid, in just 2 hours and 25 minutes, with easy access both by private vehicle and public transport, which places it in a strategic position to provide services to all these points of reference and their connectors. A great business opportunity for investors.