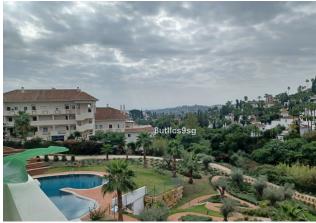

## Middle Floor Apartment in Aloha

Bedrooms 3 Bathrooms 2 Built 249m2 Terrace 95m2

R4502824 Middle Floor Aloha 762.000€

In fully refurbished urbanization, in one of the best areas of Nueva Andalucia, Marbella, with spectacular views, duplex penthouse very close to the best golf courses. With three bedrooms, two bathrooms and a guest toilet. Living dining room with separate kitchen, fully equipped with Siemens appliances, both with exit to the large terrace. One bedroom with bathroom en suite and private terrace and a guest toilet. The property has air conditioning hot and cold, marble floors and top qualities. A subway parking space and a storage room. The urbanization offers two swimming pools, large green areas and gym. Security 24 hours. Just two minutes from Los Naranjos Golf, Las Brisas Golf and Aloha Golf. With all the services and leisure areas of Nueva Andalucia and 5 minutes from Puerto Banus.