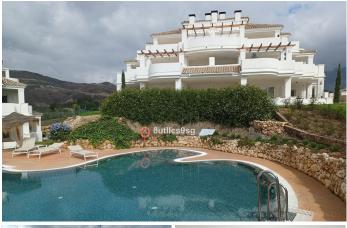

## Middle Floor Apartment in Aloha

Bedrooms 3 Bathrooms 2 Built 249m2 Terrace 95m2

R4502824 Middle Floor Aloha 762.000€

In fully refurbished urbanization, in one of the best areas of Nueva Andalucia, Marbella, with spectacular views, duplex penthouse very close to the best golf courses. With three bedrooms, two bathrooms and a guest toilet. Living dining room with separate kitchen, fully equipped with Siemens appliances, both with exit to the large terrace. One bedroom with bathroom en suite and private terrace and a guest toilet. The property has air conditioning hot and cold, marble floors and top qualities. A subway parking space and a storage room. The urbanization offers two swimming pools, large green areas and gym. Security 24 hours. Just two minutes from Los Naranjos Golf, Las Brisas Golf and Aloha Golf. With all the services and leisure areas of Nueva Andalucia and 5 minutes from Puerto Banus.