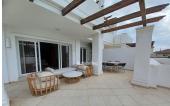

## Middle Floor Apartment in Aloha

Bedrooms 3 Bathrooms 2 Built 249m2 Terrace 95m2

R4502824 Middle Floor Aloha 762.000€

In fully refurbished urbanization, in one of the best areas of Nueva Andalucia, Marbella, with spectacular views, duplex penthouse very close to the best golf courses. With three bedrooms, two bathrooms and a guest toilet. Living dining room with separate kitchen, fully equipped with Siemens appliances, both with exit to the large terrace. One bedroom with bathroom en suite and private terrace and a guest toilet. The property has air conditioning hot and cold, marble floors and top qualities. A subway parking space and a storage room. The urbanization offers two swimming pools, large green areas and gym. Security 24 hours. Just two minutes from Los Naranjos Golf, Las Brisas Golf and Aloha Golf. With all the services and leisure areas of Nueva Andalucia and 5 minutes from Puerto Banus.