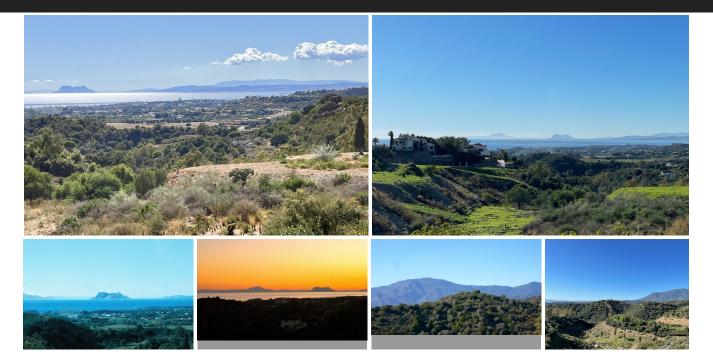

LARGE PLOT FOR LUXURY VILLA Double Plot: 2,333m<sup>2</sup> Max Build: 500m<sup>2</sup> plus basement and porches Large elevated plot with unobstructed panoramic, south-western sea view to Gibraltar and Morocco and mountains. Close to beach (2km), great restaurants, supermarkets, hospital, schools etc. La Panera on the New Golden Mile between San Pedro and Estepona is a beautiful and peaceful area, only 10 to 12 minutes from Puerto Banus. High quality urbanisation with luxury villas. All services are in place.