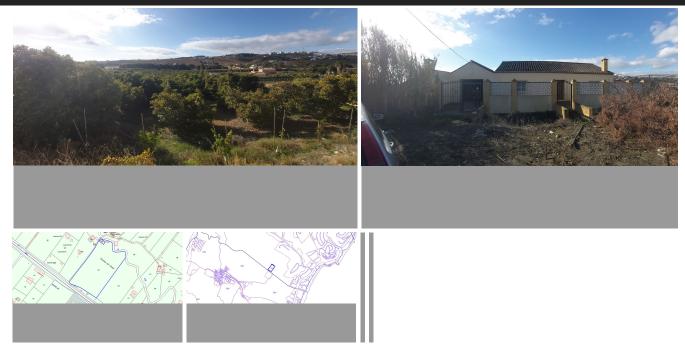

Can be used for CAMPING. Large rustic plot of 25,500 m2, mainly for agricultural use, with tropical trees (400 orange trees and 40 avocados) and an orchard with irrigation water and its own water well. Located just 1.5km from the center of Manilva, it belongs to the municipality of Casares, Malaga. Attached to the Doña Julia golf course. Easy access to the highway. In a corner of the plot there is a large house of about 200m2 to be reformed. Both the house and the plot have electricity and water.