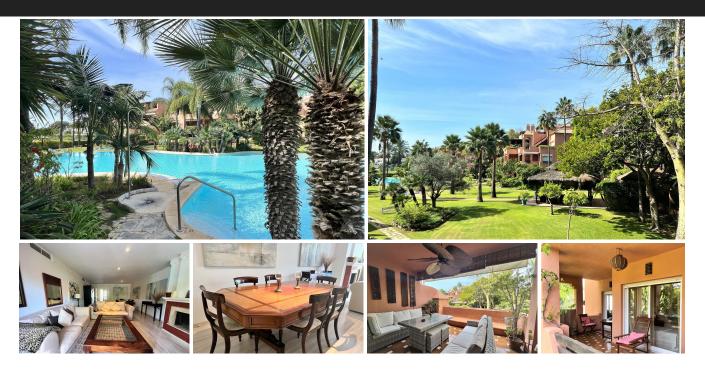

## Middle Floor Apartment in Guadalmina Baja

| Bedrooms | 3 | Bathrooms                 | 3 | Built   | 168m2   | Terrace   | 27m2 |
|----------|---|---------------------------|---|---------|---------|-----------|------|
| R4440535 |   | Middle Floor<br>Apartment | G | uadalmi | na Baja | 1.050.000 | )€   |

Luxury spacious 3 bedroom 3 bath apartment south west facing in upscale urbanization with two underground parking spaces large private terrace, walking distance to the sea.

| Access for people with reduced mobility | Access for people with reduced mobility | Covered Terrace |
|-----------------------------------------|-----------------------------------------|-----------------|
| Double Glazing                          | Ensuite Bathroom                        | Fiber Optic     |
| Jacuzzi                                 | Lift                                    | Near Church     |
| Private Terrace                         | WiFi                                    |                 |