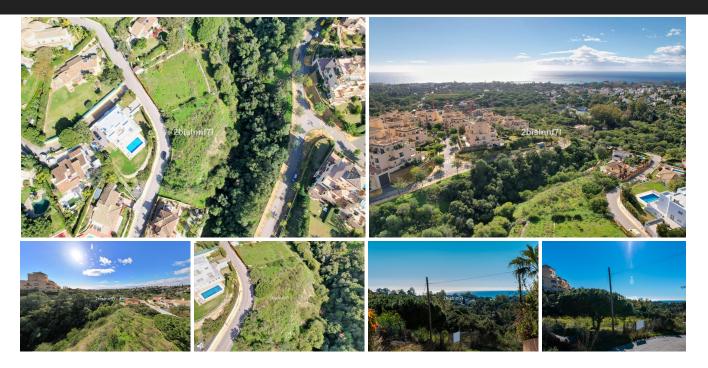

## Residential Plot in Elviria

| Bedrooms | 0 | Bathrooms               | 0       | Built | 0m2 | Plot     | 1620m2 |
|----------|---|-------------------------|---------|-------|-----|----------|--------|
| R4178989 |   | <b>Residential Plot</b> | Elviria |       | а   | 680.000€ |        |

Large (1.620m2) Bulding PLOT in central Elviria walking distance to commercial center beach and restaurants with sunny position and some sea views Design your stylish modern dream villa According to the classification of the plot, UE-4 (0.20), the urban parameters to be met, \* Occupation: 25% of the plot area. the maximum occupation would be 405.00 m<sup>2</sup>. \* Buildable: 0.20 m<sup>2</sup> / m<sup>2</sup>. maximum buildable would be 306.00 m<sup>2</sup>. \* Retranqueos to public and private boundaries: 3 m \* Maximum height: PB + 1 (7.0 m), according to PGOU 86 \*At the moment this plot is affected by a reduction in the buildability due to being close to the "green zone".