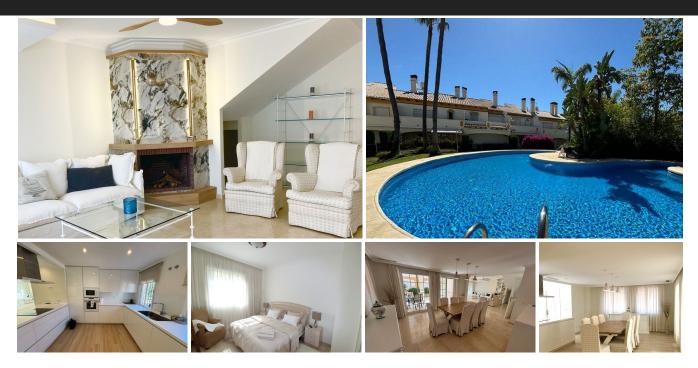

## Semi-Detached House in Puerto Banús

Bedrooms 5 Bathrooms 4 Built 230m2 Plot 90m2

R4423612 Semi-Detached Puerto Banús 1.320.000€

Beautiful and bright Semi-Detached House, located in an exclusive area, between Puerto Banús and Cortigo Blanco {Azalea Beach} A few steps from the beach, bars, restaurants, beach bars and the Guadalpin Hotel. This property has 5 large bedrooms and 4 bathrooms, [with 2 ensuite bathrooms], private parking space, beautiful and private garden, community pools and gardens. On the ground floor there is a large, open and bright kitchen, dining room with exit to the terrace and garden, living room with fireplace and exit to the garden, bathroom with shower and a laundry room. On the second floor there are 4 bedrooms with 2 large terraces and 3 bathrooms, 2 of them ensuite. On the third floor there is another bedroom that can be made into an office or a rest room. Opportunity for investment and can be easily rented short term and long term. It also has a first occupation license. This house was recently renovated with quality materials and the furniture is included in the sale price.