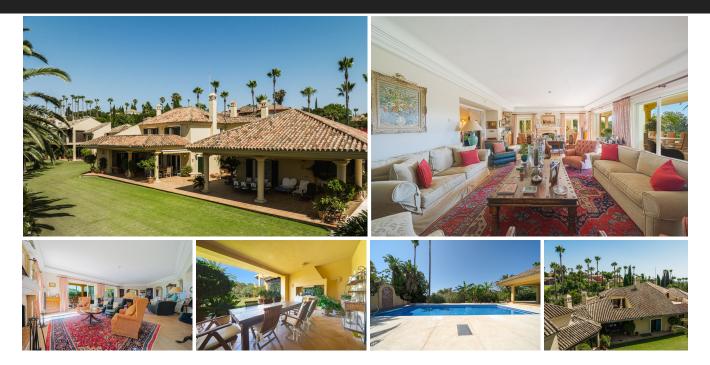

## House in Sotogrande Alto

| R4381735 |   | House     | Sotogrande Alto |       | 4.450.000€ |      |        |
|----------|---|-----------|-----------------|-------|------------|------|--------|
| Bedrooms | 5 | Bathrooms | 8               | Built | 1230m2     | Plot | 8050m2 |

Custom built, this masterfully crafted villa set on an extensive plot with golf and partial sea views is truly one-of-a-kind. Situated in Sotogrande close to the beach and all amenities, it is distributed on 2 levels and comprises, on the main floor: entrance, cloakroom, quest toilet, and a TV room with fireplace and large windows bringing natural light and creating harmony with the surrounding garden. There are 2 bedroom suites with access to open and covered terraces, living room with fireplace and dining room, both with access to the main porch, garden and pool area. There is also a laundry room, a shower room, a fitted kitchen with pantry connecting to another porch with a BBQ, a service patio, storage room, double garage, a wine cellar and a snooker room with fireplace. Upstairs: 3 spacious bedroom suites with access to terraces, a library/study room with a fireplace and a shower room. Next to the pool, there is an annexed pavilion with a gym, sauna, a bathroom and more storage. Features: double glazing, hot/cold air conditioning, central heating by radiators, and a double carport. Overlooking the Almenara and San Roque fairways and in a quiet residential area, the villa was designed for luxurious living and entertaining. Zona F in Sotogrande is a convenient and well-communicated area near to the luxury marina, which offers many waterside restaurants, cafes, and boutiques. Close to an array of outdoor activities including watersports, 5 golf courses, the Santa María Polo Club, tennis and paddle clubs, and a rugby club. Puerto Banús and Marbella are approximately 35 minutes away by car.