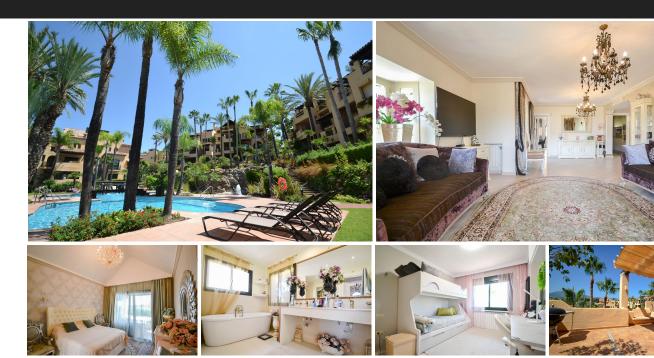

## Penthouse in Atalaya

Bedrooms 3 Bathrooms 3 Built 225m2 Terrace 128m2

R3837871 Penthouse Atalaya 800.000€

Excellent duplex penthouse for Sale in "El Campanario Resort". On the first floor we have a living / dining room with access to a magnificent terrace with views of the mountains and community gardens. On the same floor we find 2 bedrooms, each with its own bathroom and separate kitchen. On the second floor we have a master bedroom suite and dressing room, with access to a large terrace with its added advantages such as a kitchen with barbecue and Jacuzzi and panoramic views. Completely renovated apartment (kitchen, new air conditioning installations, windows, bathrooms and etc) This terrace is south facing with fantastic views to the sea, the mountains and the communal gardens and pool, dining room and kitchen with barbecue. Apartment for sale with storage room and two underground parking spaces. The El Campanario Urbanization is located between San Pedro and Cancelada with all services at hand and only 800 meters from the beach. Bars, restaurants, golf courses, schools, it also has the Club House with magnificent spa facilities, golf, tennis, gym, restaurant, heated pool. The complex has 3 swimming pools set in stunning tropical gardens. An ideal place for permanent residence as well as a summer residence.