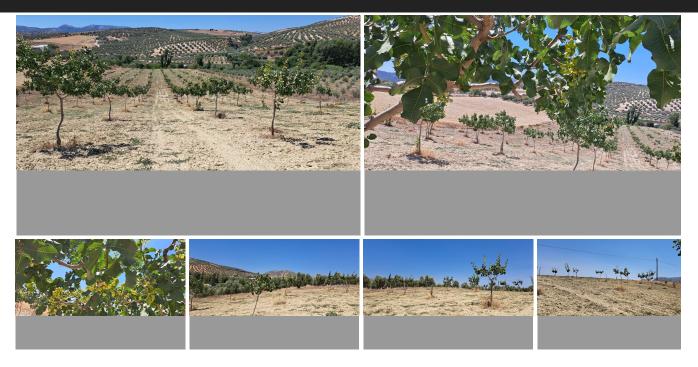

Rural land of 1.8 ha. It is located in Cañete La Real, about 25 minutes from Ronda and Campillos and approximately one hour from the Costa del Sol. It has very good access as it borders the road. The land is planted with Pistachio trees, currently highly valued. The trees are young in full production. It has underground drip irrigation with a water tank with a capacity of 18,000 liters with water from a large spring that always has water even in summer, it is located about 200m from the land with authorization for its use The land is also satisfactory for installing a solar farm thanks to its southerly direction. It is eligible for CAP subsidies.