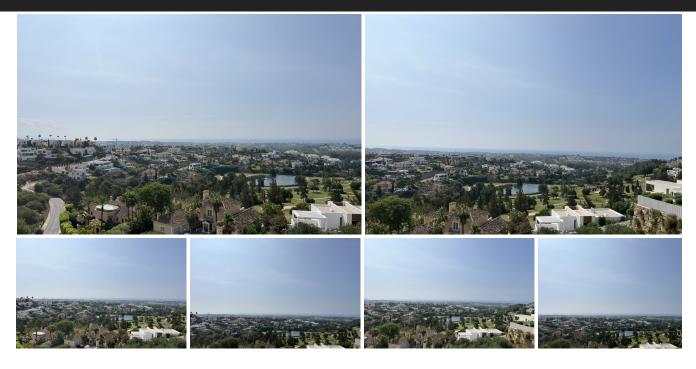

## Residential Plot in Benahavís

Bedrooms 0 Bathrooms 0 Built 0m2 Plot 2300m2

R4363855 Residential Plot Benahavís 1.300.000€

Atalaya Golf, Benahavis. Amazing plot with building license in place. This is one of the last plot of land available now in this urbanization. Located in the highest part of the hill, with amazing panoramic views to the Mediterranean Sea, golf courses, and urbanizations. The plot is very secluded and has approximately 2.300 square meters with a magnificent position dominating all the valley, there is one contemporary new built mansion on the right and no neighbor on the left. There is a project with license approved by the town hall of Benahavis, to built a mansion with a built area of 1.450m2. Unique opportunity to buy a piece of land to develop a contemporary mansion with a unique project signed by a well known architect.