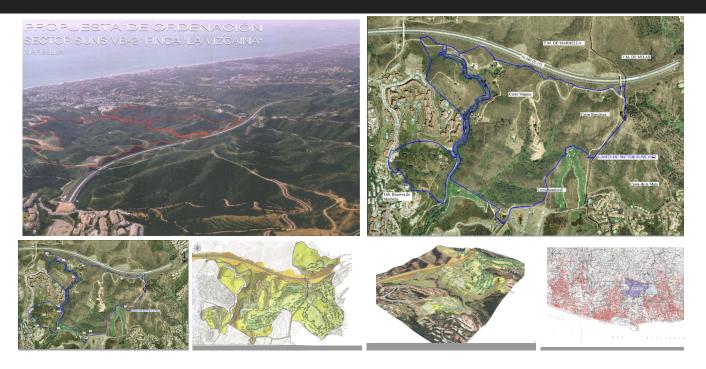

## Plot in Las Chapas

 Bedrooms
 0
 Bathrooms
 0
 Built
 0m2
 Plot
 21458m2

 R4360702
 Plot
 Las Chapas
 2.146.000€

This sector has a total area of 710,458 m², of which 21,458 m² corresponds to this farm. It represents 3.02% of rights and obligations. The sector has a buildable area of 57,234.29 m² for Free Income Housing IN LOW DENSITY, 380 houses in Poblado Mediterráneo and 11 isolated houses. Buildable area of 40,362 m² for Hotels. 3,000 m² Economic Activities Golf Club and Commercial Area Which makes a total of 100,596.29 m² of surface area. Therefore  $100,596.29 \text{ m²} \times 3.02\% = 3,038 \text{ m²}$  of buildable area, which would correspond to this plot.