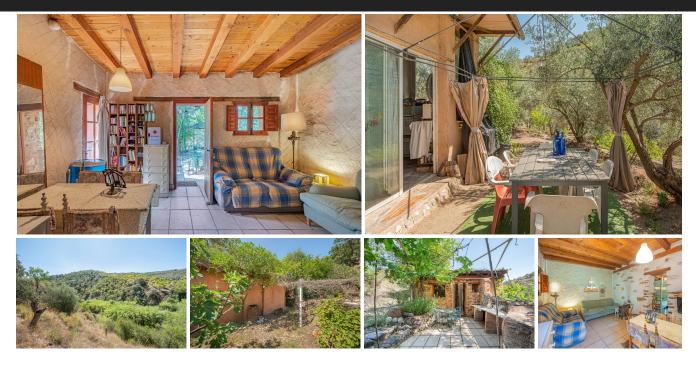

This is an ECOLOGICAL Finca - everything is environmentally friendly, all natural and ecological - the construction is made of wood and clay, the water is from a well and the electricity is produced by solar panels. There is no possibility of connection to the sewage system. It is a different place, for a different lifestyle and not suitable for people looking for urban comfort. On the Finca there are olive, almond, fig, pomegranate, avocado, custard apple, peach, flat peach, grapes, apple, pear, loquat, orange, lemon, mulberry, quince, persimmon, grapefruit, arbutus, jujube, etc. Also medicinal plants, flowers for the bees and ornamental plants are perfectly matched. Everything on the Finca is in the making - nothing is finished - everything is changing. Organic oil is produced, the fields are fertilised with earthworm humus and compost is prepared. The vegetable garden produces according to the season - it is very varied and can be expanded. There is a beautiful stream with crystal clear water on the Finca which can be dried in some summers. The Finca is in the countryside, about 2 km from the village and 25 km from Marbella. It is a hilly area, with no neighbours nearby. There is a dry toilet and the water and electricity are produced by solar panels. The construction of the house is also ecological - tyres, bottles, beer cans have been recycled as well as mud and wood. The access to the Finca is via an unpaved road and preferably with an off-road car. In times of heavy rain it can become impassable for a few days. By beginning of MARCH 2025, the Finca has been extended to a total of 43.337.-- m2 - allowing to

| construct up to 250 m2. |  |  |  |  |  |  |  |  |  |
|-------------------------|--|--|--|--|--|--|--|--|--|
|                         |  |  |  |  |  |  |  |  |  |
|                         |  |  |  |  |  |  |  |  |  |
|                         |  |  |  |  |  |  |  |  |  |
|                         |  |  |  |  |  |  |  |  |  |
|                         |  |  |  |  |  |  |  |  |  |
|                         |  |  |  |  |  |  |  |  |  |
|                         |  |  |  |  |  |  |  |  |  |
|                         |  |  |  |  |  |  |  |  |  |
|                         |  |  |  |  |  |  |  |  |  |
|                         |  |  |  |  |  |  |  |  |  |
|                         |  |  |  |  |  |  |  |  |  |
|                         |  |  |  |  |  |  |  |  |  |
|                         |  |  |  |  |  |  |  |  |  |
|                         |  |  |  |  |  |  |  |  |  |
|                         |  |  |  |  |  |  |  |  |  |
|                         |  |  |  |  |  |  |  |  |  |
|                         |  |  |  |  |  |  |  |  |  |
|                         |  |  |  |  |  |  |  |  |  |
|                         |  |  |  |  |  |  |  |  |  |
|                         |  |  |  |  |  |  |  |  |  |
|                         |  |  |  |  |  |  |  |  |  |
|                         |  |  |  |  |  |  |  |  |  |