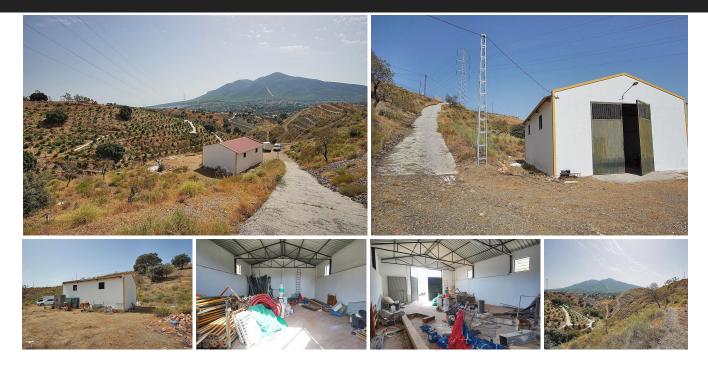

## Warehouse in Alhaurín el Grande

Bedrooms 1 Bathrooms 1 Built 106m2 Terrace 0m2

R3700592 Warehouse Alhaurín el Grande 189.900€

The plot is on a slope, but can be cleared to plant fruit trees. It is south facing and offers panoramic views. The access road is quite good (partly asphalted and partly dirt). It has electricity and water from the community of ' Viña Borrego '. The plot is partially fenced. The Listing agent for itself and as agent for the vendor gives notice that: 1. These particulars are only a general outline for the guidance of intending purchasers and do not constitute in whole or in part an offer or a Contract. 2. Reasonable endeavours have been made to ensure that the information given in these particulars is materially correct, but any intending purchaser should satisfy themselves by inspection, searches, enquiries, and survey as to the correctness of each statement. 3. All statements in these particulars are made without responsibility on the part of Listing agent or the vendor. 4. No statement in these particulars is to be relied upon as a statement or representation of fact. 5. Neither Listing agent nor anyone in its employment or acting on its behalf has authority to make any representation or warranty in relation to this property. 6. Nothing in these particulars shall be deemed to be a statement that the property is in good repair or condition or otherwise nor that any services or facilities are in good working order. 7. Photographs may show only certain parts and aspects of the property at the time when the photographs were taken and you should rely on actual inspection. 8. No assumption should be made in respect of parts of the property not shown in photographs. 9. Any areas, measurements or distances are only