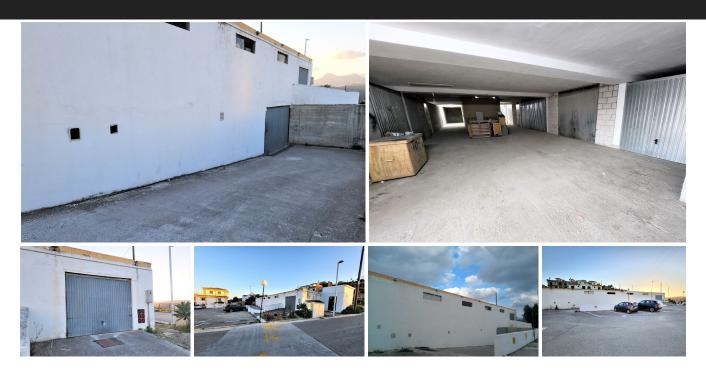

Original 38 garage spaces, some converted into storage rooms and workshops. The building consists of 2 floors with separate entrances. On the upper floor are mainly storage rooms and 3 garage spaces. On the lower floor 8 garage spaces have been converted into a car repair shop. Both levels can be accessed by car. Very good return of investment! All places are rented out ! Contact us for any questions or appointments. Key is in the office.