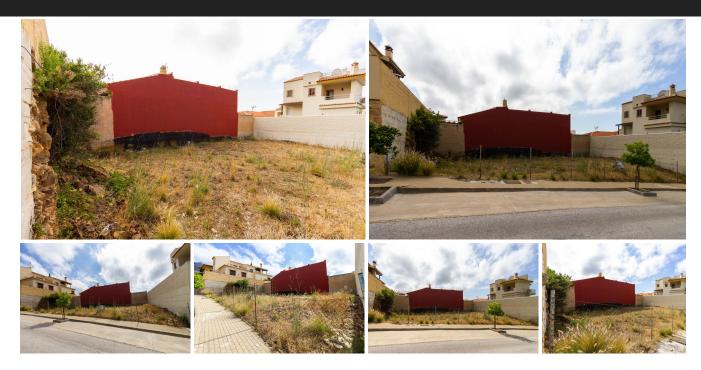

## Residential Plot in Benalmadena Pueblo

Bedrooms 0 Bathrooms 0 Built 0m2 Plot 267m2

R4344673 Residential Plot Benalmadena Pueblo 235.000€

Plot of urban land in urbanization. Includes project for the construction of a basement, ground floor, first floor and swimming pool.. Located in an area very close to the centre of Benalmádena Pueblo and all its shops, bars and restaurants. Bus service very close, walking distance to the Vithas hospital and only a few minutes drive to the coast. A perfect place to build your dream home. The urbanization is next to a green area where you can enjoy long walks and the tranquility of the area, it also has a children's playground and sports area.