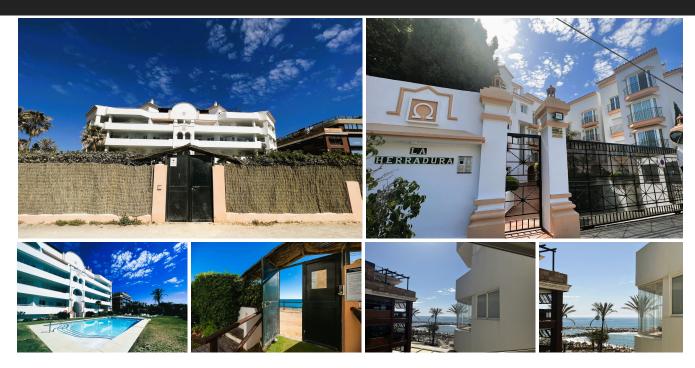

## Middle Floor Apartment in Puerto Banús

Bedrooms 2 Bathrooms 2 Built 137m2 Terrace 35m2

R4298782 Middle Floor Apartment Puerto Banús 1.140.000€

Apartment on the seafront, located in La Herradura de Banus, with direct access to the beach and spectacular views of the Mediterranean Sea, in the heart of Puerto Banus. The house is distributed in a large living room that has access to a covered terrace of about 35m², closed with glass curtains and facing East. Separate kitchen with utility room, large hall, two bedrooms with fitted wardrobes. Both with bathroom en suite. The main one with space for a dressing room. Includes storage room of 16 m. And underground parking space. By location it is in an exceptional place to live or for profitability with great potential. Located in the most prominent and well-known areas of Marbella, surrounded by all kinds of shops and high-end services. Do not hesitate to call us and arrange a visit or more information.