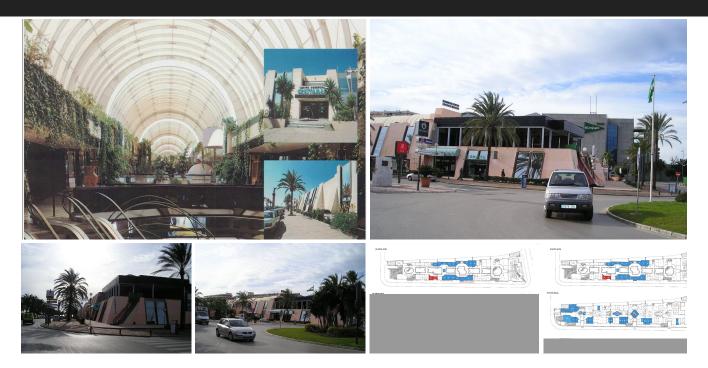

These are two units linked together. Cristamar is a mall comprises by 114 local comercial in the heart of Puerto Banus, three levels with underground parking for your clients on the ground floor restaurants , shops, and services, pharmacy at the north corner a gym, and on the second floor offices