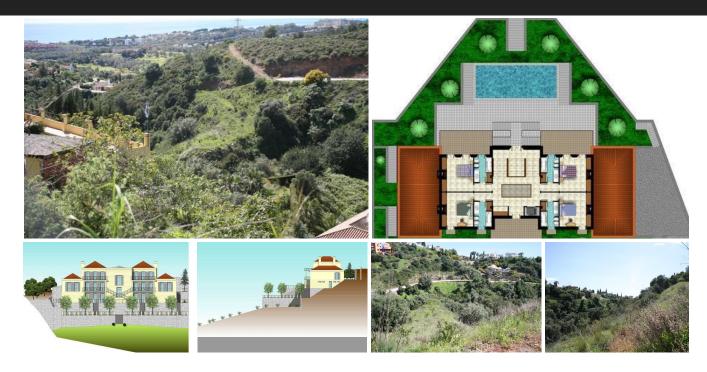

## Residential Plot in El Rosario

Bedrooms 0 Bathrooms 0 Built 0m2 Plot 1385m2

R2444063 Residential Plot El Rosario 222.000€

Plot of 1000m2 allowed to build 400m2 due to a building ratio of 33%. The green area belongs to the community and is not part of the plot. Adjacent to green area. With sea views. BASIC DATA OF THE PLOT: • Surface area: 1,385 m<sup>2</sup> • Facade: 40.21 m • Access from the street: Descending • Type: Urban • Slope: Moderate • Building ratio: SERVICES AND EQUIPMENT AT THE PLOT: • Water • Electricity • Telephone • Mobile phone coverage • Sewerage • Sanitation • Public lighting • Sidewalks LAND, ORIENTATION, AND NOISE LAND • Soil composition: Granitic • Vegetation: Shrubs with some trees • Distance to electricity cable: Less than 0.5 km • Type of facade fencing: None • Type of back fencing: None • Type of right side fencing: None • Type of left side fencing: None • Predicable and/or passing servitudes: None VIEWS AND ORIENTATION • Direct sunlight hours at the plot: All day • Scope of the view: Horizon • Quality of the view: Impeccable • Sea views: Yes • Natural park views: No NOISE • Noise level in the urbanization: No noise • Type of sound: Distance from the entrance of the urbanization to the plot: Less than 2 km • Distance to the nearest town: Less than 5 km • Distance to the nearest railway station: Less than 5 km • Distance to the nearest bus station: Less than 5 km • Distance to the nearest school bus station: Less than 5 km • Accessibility to the plot: Paved road. State of the asphalt on the facade section of the plot: Asphalted Distance to travel on unpaved areas until reaching the plot: Less than 0.5 km Neighborhood: Distance to the nearest school: Less than 2 km Distance to the nearest