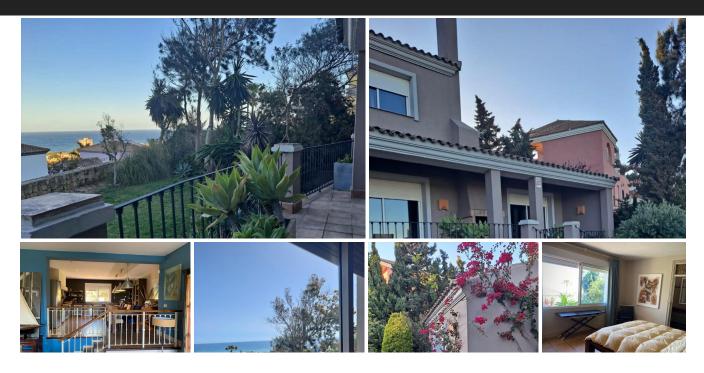

## House in Manilva

| Bedrooms | 6 | Bathrooms | 6       | Built | 450m2    | Plot | 750m2 |
|----------|---|-----------|---------|-------|----------|------|-------|
| R4319881 |   | House     | Manilya |       | 865.000€ |      |       |

Detached Villa, Manilva, Costa del Sol. 6 Bedrooms, 6 Bathrooms, Built 450 m², Garden/Plot 750 m². Setting: Country, Commercial Area, Close To Shops, Close To Schools, Urbanisation. Orientation: South East. Condition: Excellent. Pool: Private, Indoor. Climate Control: Air Conditioning, Fireplace. Views: Sea, Mountain, Golf, Country, Panoramic, Garden. Features: Covered Terrace, Fitted Wardrobes, Near Transport, Private Terrace, Solarium, Satellite TV, WiFi, Sauna, Games Room, Storage Room, Utility Room, Ensuite Bathroom, Jacuzzi, Barbeque, Double Glazing, Basement. Furniture: Fully Furnished. Kitchen: Fully Fitted. Garden: Private. Security: Electric Blinds, Entry Phone, Alarm System. Parking: Garage, Private. Utilities: Electricity, Drinkable Water, Telephone. Category: Golf, Investment, Reduced.