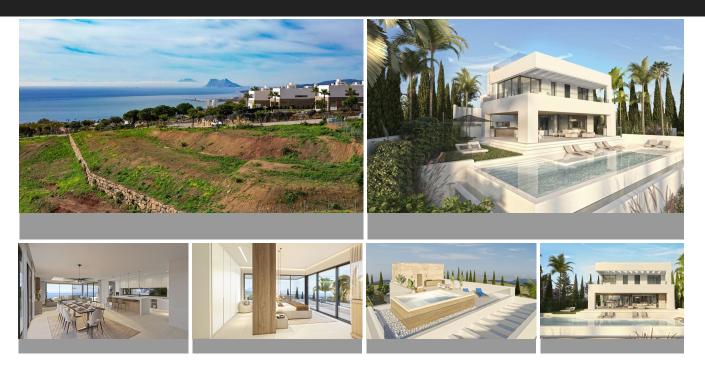

PLOT WITH PROJECT AND BUILDING LICENCE INCLUDED!! BUILD YOUR DREAM VILLA WITHIN BAHIA DE LAS ROCAS, OFFERING PANORAMIC SEA VIEWS! Situated in an elevated position surrounded by nature and offering breathtaking panoramic Mediterranean Sea, Gibraltar and North African Coast views and walking distance (900 meters) to a beautiful sandy beach! Only 5 minutes drive from Sotogrande, where you can find all kinds of services such as restaurants, shopping centers, hospitals, international schools, golf courses and the port of Sotogrande. The Real Club Valderrama is one of the best known golf clubs in the world. It is located in the resort of Sotogrande, San Roque in the Andalusia region of southern Spain, a few miles from Gibraltar, and has a single 18-hole course, along with a 9-hole par 3 course. Great investment for those families looking for their dream home in a quiet area, surrounded by nature and just 5 minutes from all kinds o amenities. Distances: Málaga International Airport: 1h Gibraltar International Airpot: 15 min. Marbella: 25 min. Estepona: 15 min. Sotogrande: 5 min.