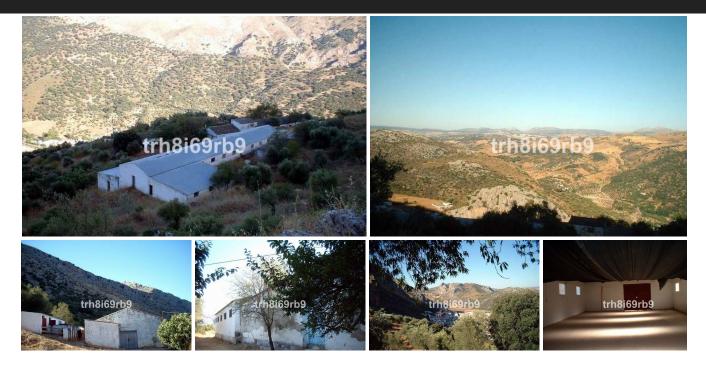

## Olive Grove in Ronda

Bedrooms 1 Bathrooms 1 Built 1100m2 Terrace 0m2

R199057 Olive Grove Ronda 385.000€

A prime investment project located only 15 minutes from Ronda. The finca consists of 7.5 hectares of olive plantation (approx 600 producing trees) and borders the National park of Grazalema. There are approx 1,100m2 of constructed warehouses and buildings, there is also on the land a legalised mineral water source with 2 litre per second capacity. This water has been previously analysed by the owners and is of high grade purity. This project comes with all paperwork in order and a pre-project for a rural spa/hotel. A number of options can be considered for this property such as: Mineral water bottle plant, Spa/Hotel, Equestrian centre or simply a grand private home. It has easy access from the main road and is within walking distance of the white village of Benaojan. It holds spectacular panoramic views over the surrounding countryside including Ronda in the distance. Investment, Rural, Parking: Ample Parking, Garden: Private, Facing: East, West and South Views: Breathtaking, Countryside, Hills, Mountains, Panoramic, Pleasant, Very good, Village. Features 5-10 minutes to shops, Close to all Amenities, Close to schools, Country, Ideal for Country Lovers, Investment Property, Quiet Location, Sought After Area, Walking Distance to Rest., Walking Distance to Shops.