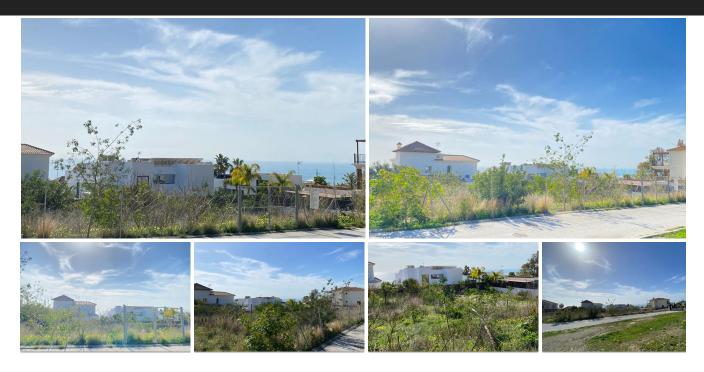

## Residential Plot in Benalmadena

Bedrooms 0 Bathrooms 0 Built 330m2 Plot 606m2

R4251805 Residential Plot Benalmadena 350.000€

A beautiful flat residential plot in the highly sought-after location of Retamar, Benalmadena. Spanning 600m2, this plot boasts stunning sea views and is surrounded by prestigious homes. It is the perfect spot for building a house of up to 330m2, with a pre-approved project available upon request. Within a short drive, you can enjoy the beach, a supermarket, the charming town of Benalmadena, and a range of other amenities. Don't miss out on this incredible opportunity!