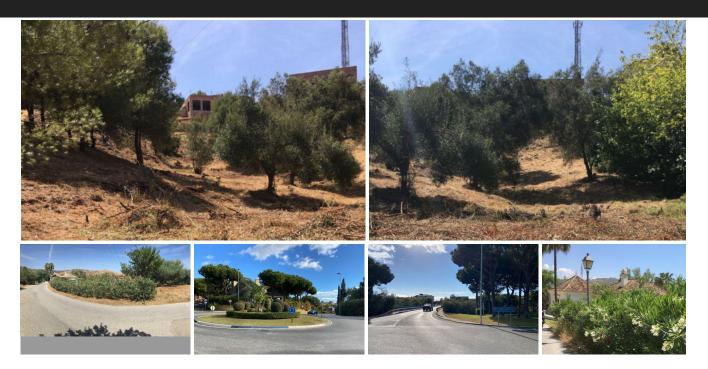

MARBELLA.Luxury Urbanization in the East of Marbella, Hacienda Las Chapas.Sale by transfer.Departure with 2 directions: One towards Marbella Center and another towards Malaga.It has basic project without presenting, topographical and geotechnical.Average sale price in the urbanization €375 x M2.Without sea views.Distance to beach 2.5 km.Urbanization with private security 24 hours.Tennis court.Street cleaning service.Annual community: €2,100.IBI: €1,600.In the urbanization there is a Supercor open 365 days a year, international schools." Plot, Hacienda Las Chapas, Costa del Sol. Garden/Plot 1860 m<sup>2</sup>. Setting : Close To Shops, Close To Sea, Close To Schools, Urbanisation. Orientation : South West. Pool : Room For Pool. Views : Garden. Features : Near Transport. Garden : Private. Parking : More Than One. Category : Resale.