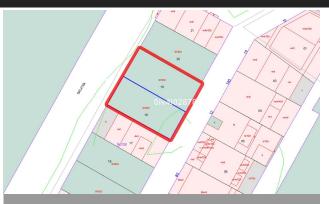

## Residential Plot in Benalmadena Pueblo

Bedrooms 0 Bathrooms 0 Built 0m2 Plot 216m2

R3933274 Residential Plot Benalmadena Pueblo 270.000€

Urban plot of 216m2 (composed of 2 neighbouring plots of 108m2 each) located in Benalmadena Pueblo, great location, close to shops restaurants and everything the charming Pueblo has to offer. Large building allowance for apartments or townhouses given that the plot spans 2 streets at 2 different heights. Allowance of 1,1587m2/m2=250,28m2 living build area plus garage of aprox 100m2 (located on lower street level i.e ground floor on lower street or -2 on higher street) ,basement (1st floor of lower street level or -1 of higher street) of aprox 100m2, and for build area for attic level (located 3rd floor from upper street or 4th floor from lower street). C1 Classification=Casco. Total build area is in excess of 650m2 subject to planning permission.