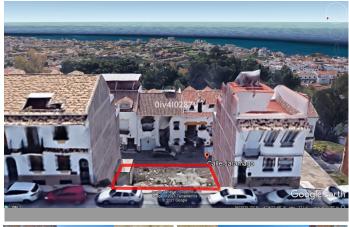

## Residential Plot in Benalmadena Pueblo

Bedrooms 0 Bathrooms 0 Built 0m2 Plot 216m2

R3933274 Residential Plot Benalmadena Pueblo 270.000€

Urban plot of 216m2 (composed of 2 neighbouring plots of 108m2 each) located in Benalmadena Pueblo, great location, close to shops restaurants and everything the charming Pueblo has to offer. Large building allowance for apartments or townhouses given that the plot spans 2 streets at 2 different heights. Allowance of 1,1587m2/m2=250,28m2 living build area plus garage of aprox 100m2 (located on lower street level i.e ground floor on lower street or -2 on higher street) ,basement (1st floor of lower street level or -1 of higher street) of aprox 100m2, and for build area for attic level (located 3rd floor from upper street or 4th floor from lower street). C1 Classification=Casco. Total build area is in excess of 650m2 subject to planning permission.