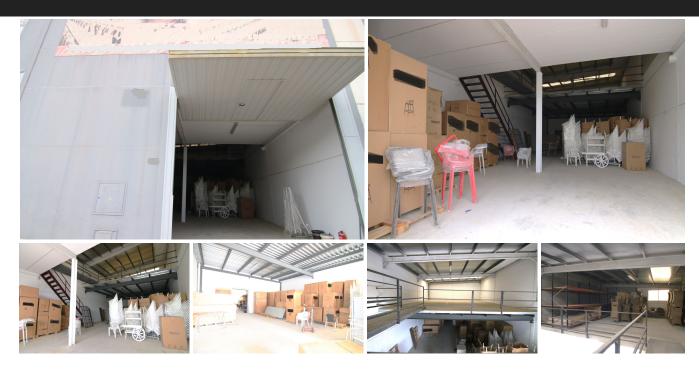

## Commercial in Coin

R4221133

Bedrooms 0 Bathrooms 0 Built 320m2 Terrace 0m2

Coin

280.000€

Warehouse for commercial use in perfect condition. It can be easily adapted for all types of businesses. It has a mezzanine enabled for offices, storage... All the structures are made of top quality steel and the whole building has a double wall with thermo-acoustic coating, ceilings fitted out to let in sunlight and achieve natural lighting. Upward opening steel gate, security locks, polished cement floor. New electrical installation. Electricity sockets all around the perimeter of the warehouse. Constructed area: 320m2 The height of the warehouse is more than 5 metres and reaches up to 10 metres in the central part, which made it possible to build a mezzanine.