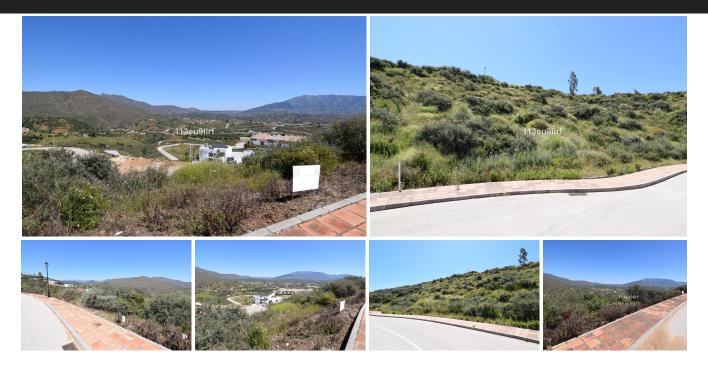

Residential plot offering panoramic mountain and golf views located within La Cala Golf Resort with three 18 hole championship golf courses, Clubhouse, Hotel and Spa, 24 hour onsite security. Current building regulations allow to build a detached villa of 308 m2 + basement + uncovered terraces + pool. Water, electricity and sewage connections are all in place.