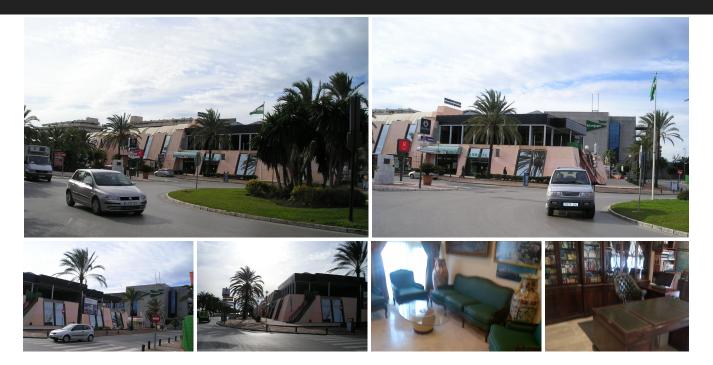

## Office in Puerto Banús

| R3428338 |   | Office    | Puerto B |       | anús | 259.000€ |     |
|----------|---|-----------|----------|-------|------|----------|-----|
| Bedrooms | 0 | Bathrooms | 1        | Built | 53m2 | Terrace  | 0m2 |

Beautiful office of 53 m2 on the top floor of a large business shopping center, in the same Puerto Banus, a stone's throw from Corte Ingles. The office has a guest toilet and small kitchen, as well as storage cupboards. The views are spectacular to the sea. All kinds of businesses in the Shopping Center, elevator, garages etc Without a doubt an excellent investment.