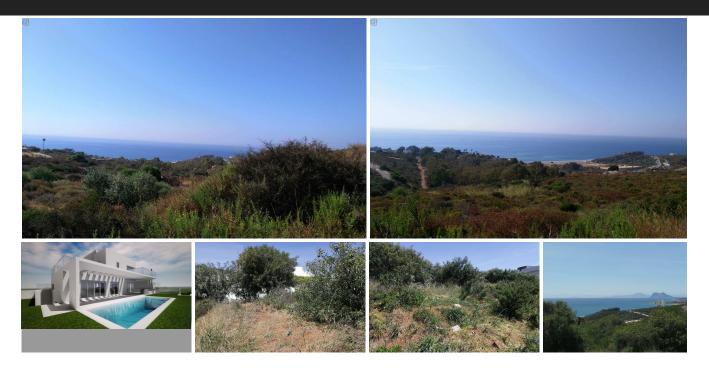

## Residential Plot in San Roque

| Bedrooms | 0 | Bathrooms               | 0 | Built     | 0m2 | Plot     | 520m2 |
|----------|---|-------------------------|---|-----------|-----|----------|-------|
| R4293274 |   | <b>Residential Plot</b> |   | San Roque |     | 248.000€ |       |

Residential plot in a quiet area with unbeatable sea views. There is a project included: 3 bedrooms, 2 bathrooms Basement: 155 m<sup>2</sup>, ground floor: 105 m<sup>2</sup>, 1st floor: 50 m<sup>2</sup>, terraces: around 150 m<sup>2</sup> Geotechnical report available. All services like electricity, water etc. are in place. Ideal located, between La Duquesa and Sotogrande, with numerous restaurants, supermarkets, as well as beautiful beaches in only a few minute drive away. Several well-known golf courses such as Sotogrande Valderrama and the famous Finca Cortesin golf course in Casares are nearby, Gibraltar airport is only 30 minutes drive away and you can reach Málaga International Airport within 50 minutes by the AP7 motorway. Several international schools such as the "Sotogrande International School", as well as the German school in Marbelle (Colegio Alemán de Málaga) are easily accessible by school bus.