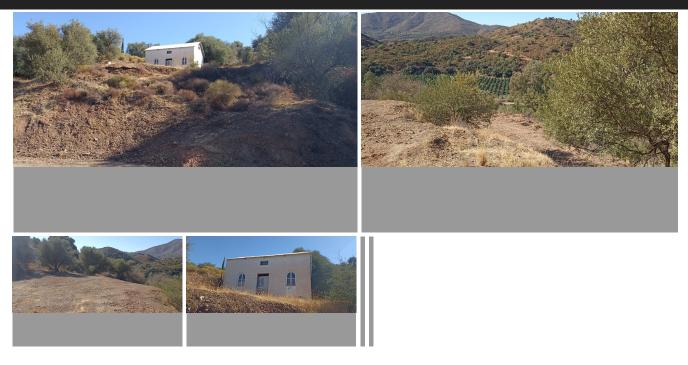

Rustic Land in La Atalaya – 4,300 m² with House under Construction Discover this large rustic land of 4,300 m², distributed in two terraces, ideal for those seeking tranquility and connection with nature. It includes a 70 m² house under construction, ready to be finished to your liking and adapted to your needs. This space offers endless possibilities to create your ideal refuge. Located in the natural environment of La Atalaya, you will enjoy unique landscapes, privacy and a relaxed atmosphere, perfect for disconnecting from daily stress. Main characteristics: Land area: 4,300 m². House: 70 m² under construction. Land distribution: 2 terraces. Location: Natural area in La Atalaya. A unique opportunity for investors or individuals looking for a project in a privileged environment. Contact us for more information or to arrange a visit!