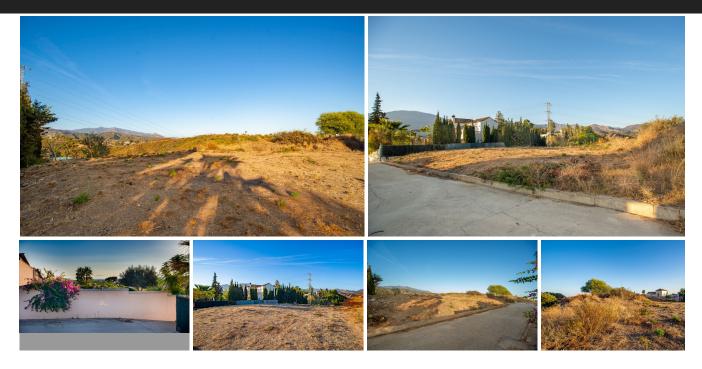

## Residential Plot in Estepona

R3556177

Bedrooms 0 Bathrooms 0 Built 0m2 Plot 953m2

Estepona

189.000€

**Residential Plot** 

The plot is well located and well positioned within the Puerto Romano community within the El Padron/Reinoso district, a short drive to Estepona town centre. Puerto Romano is also a few minutes' drive from Laguna Village and the beach. Currently the plot is within an unconsolidated zone for planning purposes, however the community has recently agreed consolidation plans to include infrastructure and roads to bring the community within the town plan, the cost of which is included in the sale price. Construction is subject to the correct planning proposal and permissions however any future house can be approximately 250 square metres built.