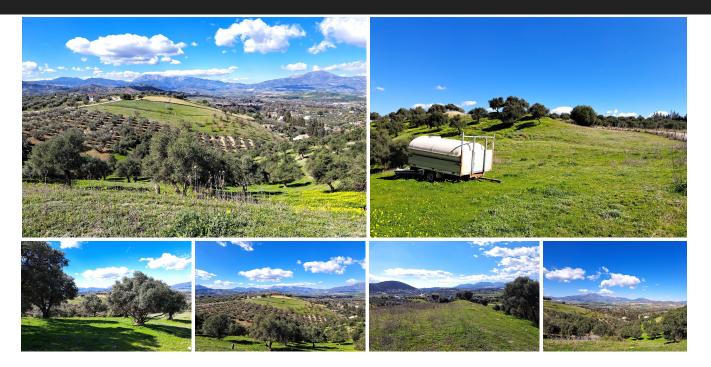

Beautiful large plot of land with panoramic views of the Guadalhorce Valle, just a short drive to La Trocha shopping centre in Coin. The easily accessible fenced plot has large flat areas next to the lane then slopes down the valley. It's primarily full of olive trees and a small fruit orchard. Current legislation permits the building of a 65m2 agricultural property. Water & electricity close by but not connected.