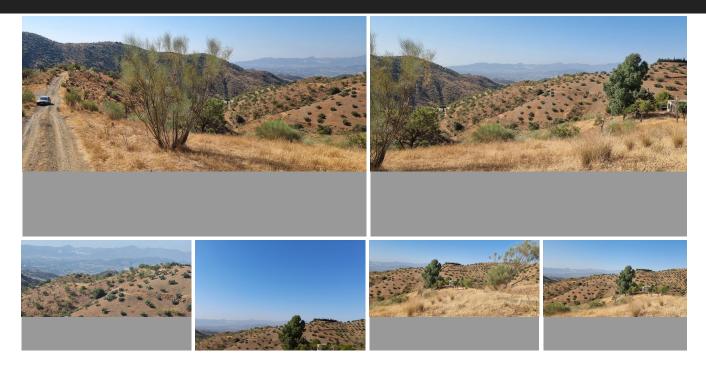

## Plot in Estacion de Cartama

Bedrooms 0 Bathrooms 0 Built 35m2 Plot 118000m2

R4100110 Plot Estacion de Cartama 115.000€

For sale this plot of 118.000 m2 in the beautiful mountains behind Estacion de Cártama. You can see into the Guadalhorce valley of Malaga. It has a small ruin on it and the land is on a hill. From Estacion de Cartama it is about a 25 minute drive over a dirt track, which is suitable for normal cars, but a 4x4 is better. And when you arrive you feel like you have the whole world for yourself. At this moment the destination of the land is rustic / agrario, but with the new law there are possibilities to make a construction.. We have videos available.