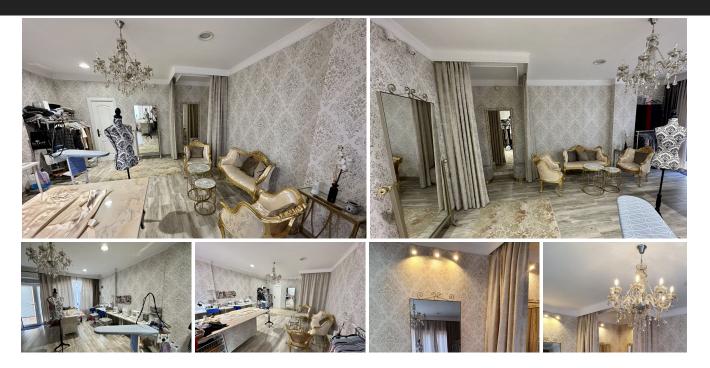

FREEHOLD – COMMERCIAL PREMISES / ATELIER Commercial property located in Diana Park. Fully refurbished modern commercial premises, fully fitted bathroom. Commercial property is equipped as an Atelier now. Fully furnished. The licence can be received for any other activity. ?Comercial Center Diana is always a busy area, surrounded by residential complexes and well seen from the road. Great opportunity and best location!