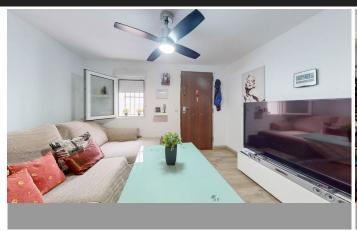

## Plot in Almogía

Bedrooms 0 Bathrooms 0 Built 0m2 Plot 25329m2

R4226905 Plot Almogía 98.000€

Rustic plot. Dry farming with pastures in 9.766 m2, olive trees plantation in 3.004 m2 and almond trees plantation in 12.270 m2 and house in one floor of 35m2. You can make your dream come true on this wonderful plot. You want to live or enjoy your holidays in a unique environment. Wonderful views and only 20 minutes from the Torcal de Antequera, 15 minutes from Villanueva de la Concepción and Casabermeja and only 35 minutes to Málaga. The Law of Impulse for the Sustainability of the Territory of Andalusia (Lista), allows building on rustic land with certain conditions, such as not inducing new constructions in the form of settlements, the distances between them will be arranged according to the circumstances of each municipality taking into account certain criteria. Construction on rural land in Andalusia is subject to the prior authorisation of the local council of each locality under a building permit and the constructions can be for residential use as well as infrastructure for industrial use, as long as the criteria for the preservation of the rural land and the landscape are fulfilled.