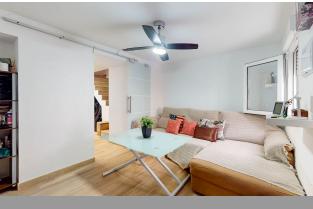

## Plot in Almogía

Bedrooms 0 Bathrooms 0 Built 0m2 Plot 25329m2

R4226905 Plot Almogía 98.000€

Rustic plot. Dry farming with pastures in 9.766 m2, olive trees plantation in 3.004 m2 and almond trees plantation in 12.270 m2 and house in one floor of 35m2. You can make your dream come true on this wonderful plot. You want to live or enjoy your holidays in a unique environment. Wonderful views and only 20 minutes from the Torcal de Antequera, 15 minutes from Villanueva de la Concepción and Casabermeja and only 35 minutes to Málaga. The Law of Impulse for the Sustainability of the Territory of Andalusia (Lista), allows building on rustic land with certain conditions, such as not inducing new constructions in the form of settlements, the distances between them will be arranged according to the circumstances of each municipality taking into account certain criteria. Construction on rural land in Andalusia is subject to the prior authorisation of the local council of each locality under a building permit and the constructions can be for residential use as well as infrastructure for industrial use, as long as the criteria for the preservation of the rural land and the landscape are fulfilled.