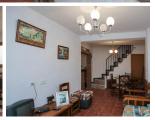

## Townhouse in Tolox

Bedrooms 4 Bathrooms 1 Built 124m2 Plot 0m2

R3536752 Townhouse Tolox 85.000€

CHARMING Town House . Roof terrace with mountain views . FANTASTIC Lock & Leave . Immerse yourself in this lovely Spa Village. Walking distance to shops and TAPAS bars. ENJOY the lifestyle This four story property is the perfect lock and leave in a Spanish pueblo. The 'L' first floor consists of a living room and kitchen separated by a breakfast bar. There is also a cloak room on this level. The property has four bedroom and a shared family bathroom. On the very top floor is a roof terrace with lovely views of the town and luscious valley. Located a 2 minute walk from the main square come and immerse yourself in beautiful southern Spain. The charming white village of Tolox lies against the steep hills of the Sierra de las Nieves, at the end of a side road from the C-344 Málaga-Ronda. It offers beautiful views of the vast rolling countryside below and impressive high mountain peaks above. Tolox is quietly famous for its SPA-waters and one of the gateways to national park Sierra de las Nieves. The Tolox SPA (Fuente Amargosa Health Spa) attracts large numbers of pilgrims and SPA-visitors that stay in the area each year. The water is said to work wonders with respiratory ailments due to a mild gas it gives off. Besides the healing waters, the national park Sierra de las Nieves, is a wild and stunning area for rural tourists to discover. The wildlife is impressive and views often breathtaking. Tolox is the ideal place to relax and enjoy the slow, peaceful pace of its Andalusian inhabitants. Don't be surprised if you see an old man roaming the streets on its horse or donkey, this is part of the authentic