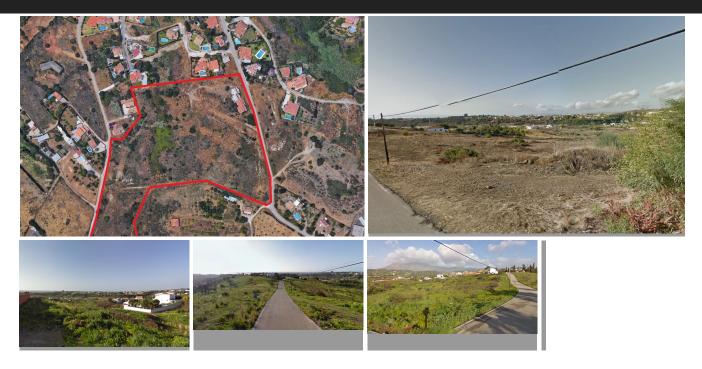

## Residential Plot in Estepona

Bedrooms 0 Bathrooms 0 Built 1m2 Plot 45123m2

R2761094 Residential Plot Estepona 7.878.500€

Magnificent plot of 45,100 m², is slightly inclined flat, ideal orientation south-southwest, overlooking the sea. A 1 km from the beach and the Mediterranean Highway A-7, near the hotel Kempiski Resort Hotel, Laguna Village and the Equestrian Center. A 5 minutes from the center of Estepona, where have all the services, health, commercial and administrative of the municipality. Connected to sanitation, electricity and water. final approval in July 2000. It has a project for lack of building fishing village 94 houses and 10 chalets with a building area of 10.812m². You can negotiated the type of unit.