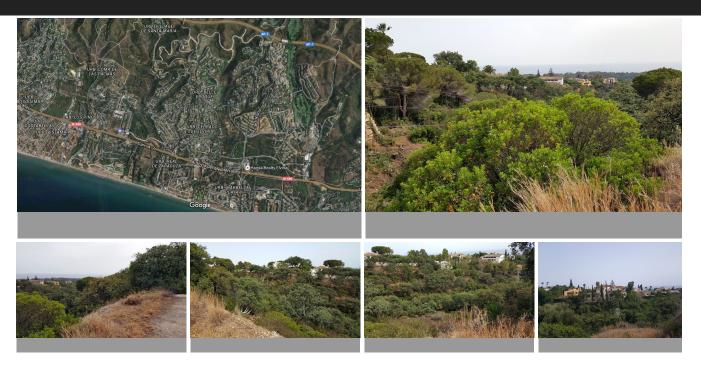

19 PLOTS - ELVIRIA - EAST MARBELLA FLEXIBLE PLAN: The company who own the land have a plan to pruschase 5 plots, then option for another 5 plots and so on. This is a residential area of luxury villas, located in the heart of the Costa del Sol, 9 Km from the centre of Marbella and 35 minutes from the International Airport from Malaga. In total there are 19 plots available which correspond to the numbers 99-100-101-102-103-104-105-106-107-108-109-110-111-112-115-116-117-118-119, surrounded by a large number of native trees with magnificent views of the sea from the plots. SSE orientation. By car: 2 mins to Amenities - 35 mins to Malaga airport – 10 mins to Marbella town centre – 15 mins to Puerto Banus – 5 mins to Beach