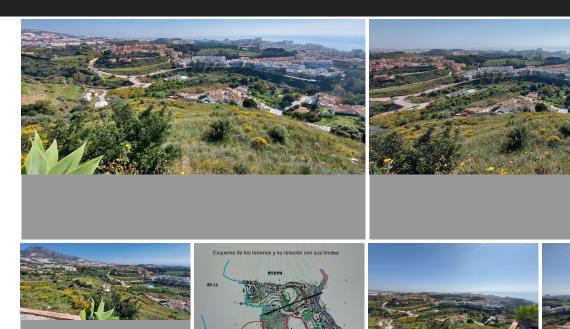

## Residential Plot in Benalmadena Costa

Bedrooms 0 Bathrooms 0 Built 15591m2 Plot 15591m2

R3823444 Residential Plot Benalmadena Costa 6.000.000€

The orientation is, fundamentally, north, south and east and in any of these winds you can enjoy extraordinary views that go from the southern slope of the town to the sea. Given the orientation of the land, exposure to the sun is total over the entire area. In total, there is 15,591M2 of land on which a maximum of 195 homes can be built. Of these 15.591M2 are available to build 10,913M2 on which a total of 136 homes and/or a "Pueblo Mediterráneo" can be build (depending on what the developer prefers). The remaining 4,677 M2 are designated for building "VPO" homes (up to 59 units maximum). Please note that we have a list of buyers (!) who are eager to purchase the VPO homes.