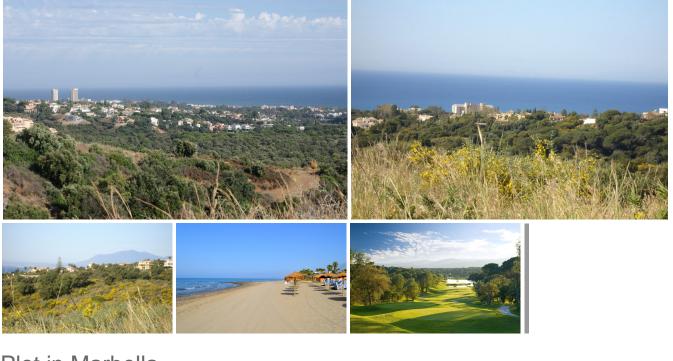

## Plot in Marbella

| Bedrooms | 0 | Bathrooms | 0 | Built    | 0m2 | Plot       | 155000m2 |
|----------|---|-----------|---|----------|-----|------------|----------|
| R4199989 |   | Plot      |   | Marbella |     | 5.400.000€ |          |

A huge plot with spectacular views down to the coast in the area of Las Chapas, East of Marbella. This enormous plot of 155.000m2 is set over various hills with valleys, rivers and country roads. The plot is an ideal investment opportunity for someone looking to purchase a large amount of land to develop in the future. The plot currently has been registered as a plot building land for future development. This plot boasts 360° views of the surrounding countryside and down to the sea, amazing views! Set East of Marbella, close to some of Marbellas most beautiful beaches, with luxury hotels, supermarkets, golf courses and international schools all within the vicinity. The land is well priced and a great opportunity for someone looking to the future.