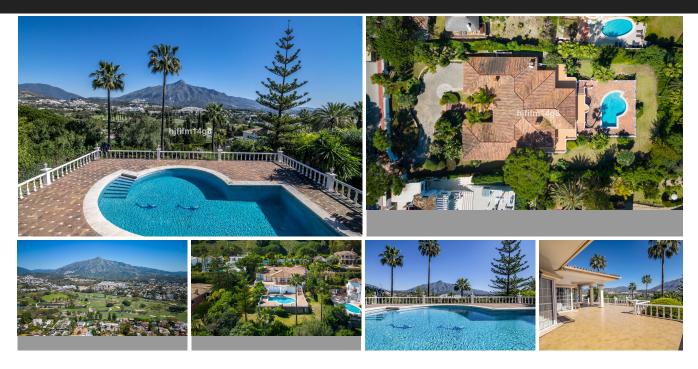

Introducing this excellent investment opportunity for a fantastic villa in an unbeatable location in Nueva Andalucia. Nueva Andalucia is one of the most sought-after parts of Marbella as it is surrounded by popular golf courses of the Golf Valley and other amenities including restaurants, shopping, supermarkets, and beaches. Your new home will be just a few minutes away from Puerto Banus where you will be spoilt for choice of ways to enjoy your Mediterranean life to the fullest. If you are looking for a good investment in the Nueva Andalucia, you will not find better than this! Built on a large plot, there is so much room for doing small changes and making this your dream house or replacing the existing house (you can build up to three houses if wished!). This villa is built on one level on a large plot of 3.455sqm. As you enter the house you have a wonderful driveway surrounded by gardens. You have access to park in the garage and access to the main entrance of the house. Before the main entrance door, you are greeted with a wonderful courtyard. As you enter you have a grand entrance hall with a corridor leading left and right. Straight ahead is the large living and dining room with open fireplace and incredible mountain views that will blow you away from the moment you enter. A very large space that can be converted and used as wished. Direct access out to the wow factor terrace that is very large and offers open views of the La Concha mountain and the sea. A few steps down leads to the swimming pool and garden area. If you are a family that love relaxing on a terrace, there is so much fantastic space to

enjoy in this house. The corridor to the left of the entrance takes you to the spacious kitchen with stunning wooden beam ceiling, open fireplace, and seating area. It also has a separate pantry/laundry room. This side of the house also gives access to the garage and one guest bedroom with en-suite bathroom. To the right of the entrance, you will find a guest toilet, an office room, master bedroom and three guest bedrooms. Two of these guest bedrooms share one bathroom and the third guest bedroom has an en-suite bathroom. The master bedroom is very large with en-suite bathroom with shower and bathtub, big area for wardrobes, and direct access to the large terrace with views. A fantastic opportunity for a project that is hard to find in this area, you do not want to miss out!