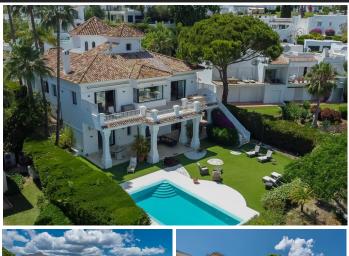

## House in Aloha

Bedrooms 5 Bathrooms 6 Built 640m2 Plot 1261m2

R4216864 House Aloha 4.500.000€

Stunning frontline golf villa with panoramic mountain views to La Concha as well as overlooking the beautiful Aloha Golf course. The Villa is situated on a quiet cul-de-sac, just a short distance to the famous Puerto Banús marina and Aloha Gardens. The property is extremely convenient in terms of the floor plan distribution. All the main social areas such as kitchen, living room, dining room are well connected with direct accesses outside to the beautiful outdoor space that gives you a generous amount of natural sunshine throughout the home. All bedrooms are extremely good size with en suite bathrooms. All the bedrooms on the lower part of the house also have direct accesses to the gardens and pool area. The villa has to offer an amazing area for the cinema room, games room, gym and spa. This is an incredible opportunity to acquire an elegant high standard Andalusian villa in the most prime location of Nueva Andalucia with walking distance to all the amenities. This home is an ideal permanent or holiday home, don't miss this one of a kind opportunity.