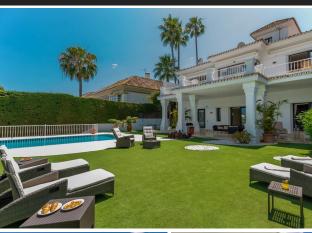

## House in Aloha

Bedrooms 5 Bathrooms 6 Built 640m2 Plot 1261m2

R4216864 House Aloha 4.500.000€

Stunning frontline golf villa with panoramic mountain views to La Concha as well as overlooking the beautiful Aloha Golf course. The Villa is situated on a quiet cul-de-sac, just a short distance to the famous Puerto Banús marina and Aloha Gardens. The property is extremely convenient in terms of the floor plan distribution. All the main social areas such as kitchen, living room, dining room are well connected with direct accesses outside to the beautiful outdoor space that gives you a generous amount of natural sunshine throughout the home. All bedrooms are extremely good size with en suite bathrooms. All the bedrooms on the lower part of the house also have direct accesses to the gardens and pool area. The villa has to offer an amazing area for the cinema room, games room, gym and spa. This is an incredible opportunity to acquire an elegant high standard Andalusian villa in the most prime location of Nueva Andalucia with walking distance to all the amenities. This home is an ideal permanent or holiday home, don't miss this one of a kind opportunity.